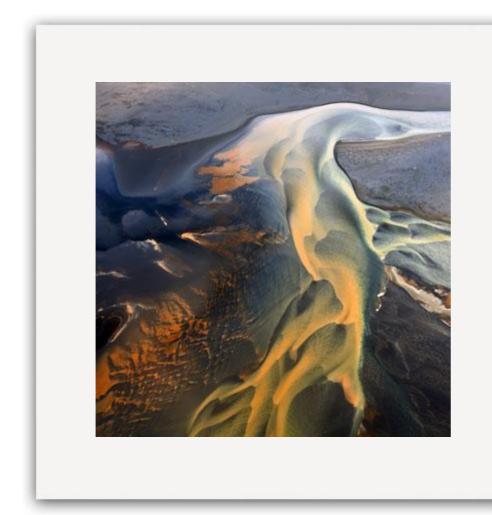

# "FLOWING OUT"

motif size: 38X38 cm

external size: 48 x 48 cm

**Limited Edition** 

Art. ICE00112