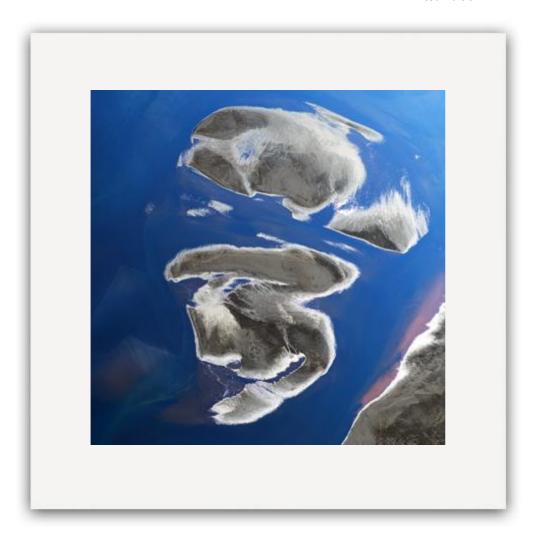

external size: 48 x 48 cm

**Limited Edition** 

Art. ICE00031

3

"LOWLANDS"

motif size: 38X38 cm

external size: 48 x 48 cm

**Limited Edition** 