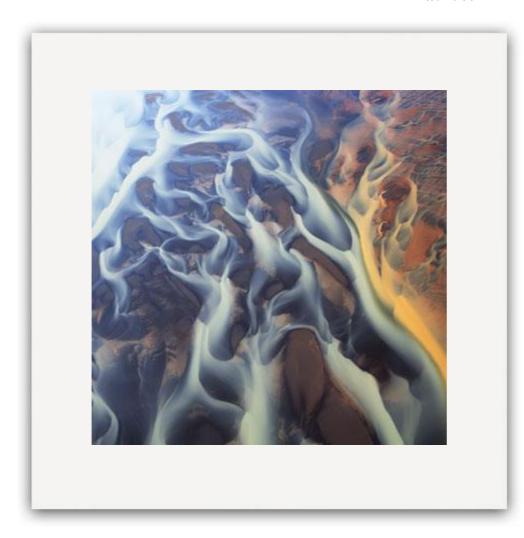

### "WATERWAYS"

motif size: 38X38 cm

external size: 48 x 48 cm

**Limited Edition** 

Art. ICE00180