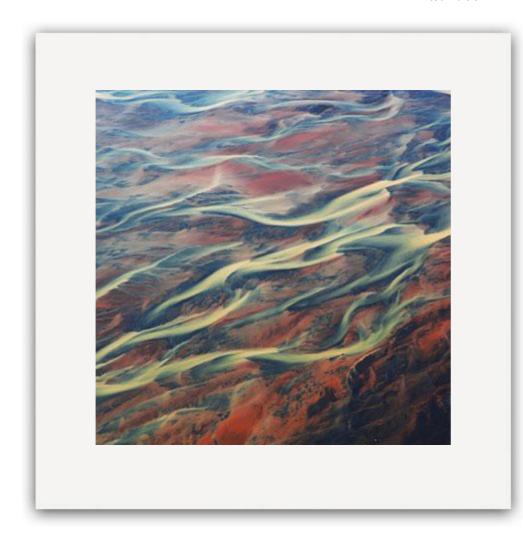

# "OUTWASH PLAINS"

motif size: 38X38 cm

external size: 48 x 48 cm

**Limited Edition** 

Art. ICE00255

10

"LIFE SIGNS"

motif size: 38X38 cm