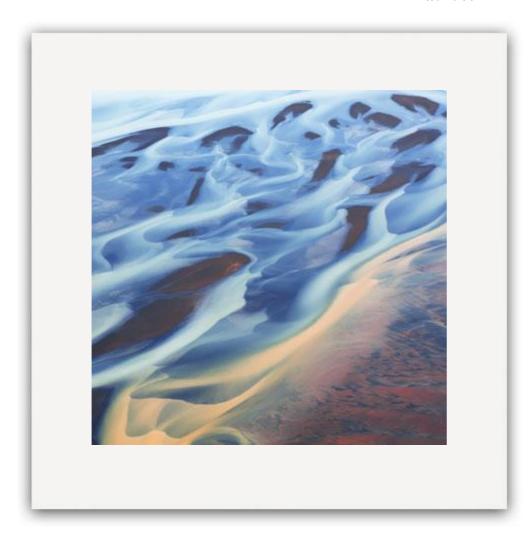

### "WATERWAYS"

motif size: 38X38 cm

external size: 48 x 48 cm

**Limited Edition** 

Art. ICE00180