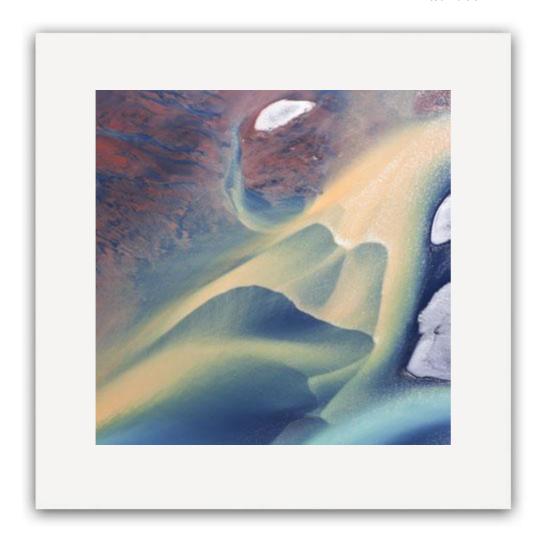

external size: 48 x 48 cm

**Limited Edition** 

Art. ICE00031

3

"LOWLANDS"

motif size: 38X38 cm

external size: 48 x 48 cm

**Limited Edition** 