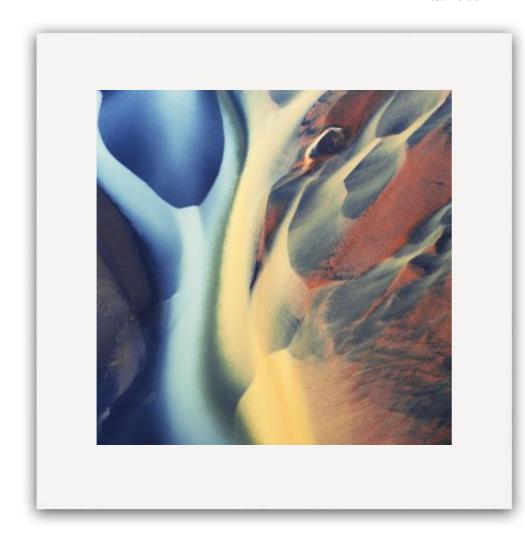

"THE RIFT"

motif size: 38X38 cm

external size: 48 x 48 cm

**Limited Edition** 

Art. ICE03615

2

"ART PATTERNS"

motif size: 38X38 cm