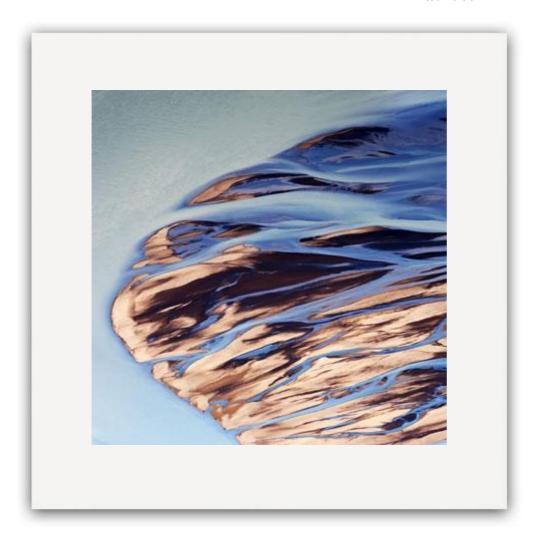

# "FLOWING OUT"

motif size: 38X38 cm

external size: 48 x 48 cm

**Limited Edition** 

Art. ICE00112