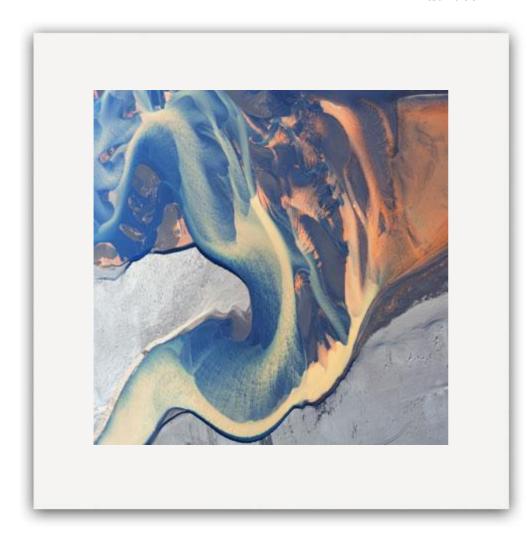

# "FLOWING OUT"

motif size: 38X38 cm

external size: 48 x 48 cm

**Limited Edition** 

Art. ICE00112