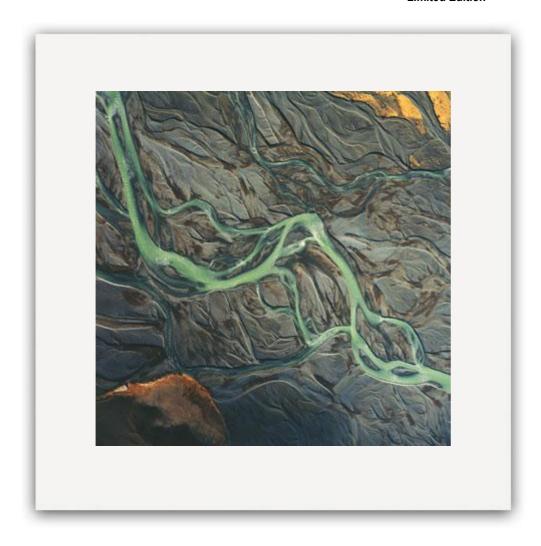

### "WATERWAYS"

motif size: 38X38 cm

external size: 48 x 48 cm

**Limited Edition** 

Art. ICE00180