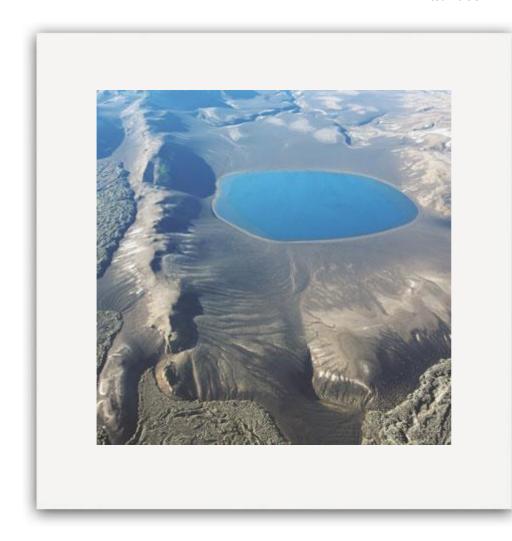

# "INSIDE THE VOLCANO"

motif size: 38X38 cm

external size: 48 x 48 cm

**Limited Edition** 

Art. ICE00252 12