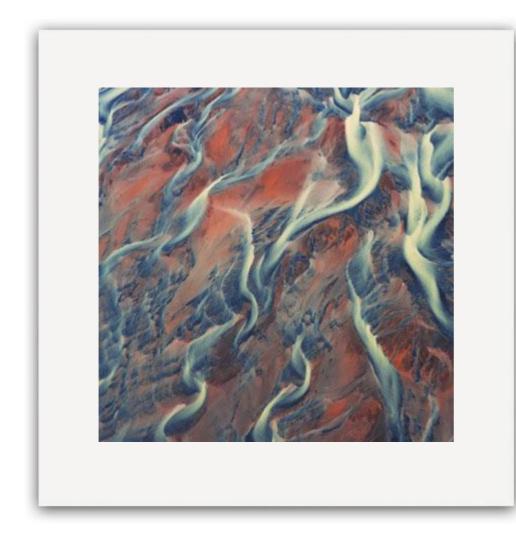

# "EARTH PATTERNS"

motif size: 38X38 cm

external size: 48 x 48 cm

**Limited Edition** 

Art. ICE01611

6

"DARK HOLE"

motif size: 38X38 cm