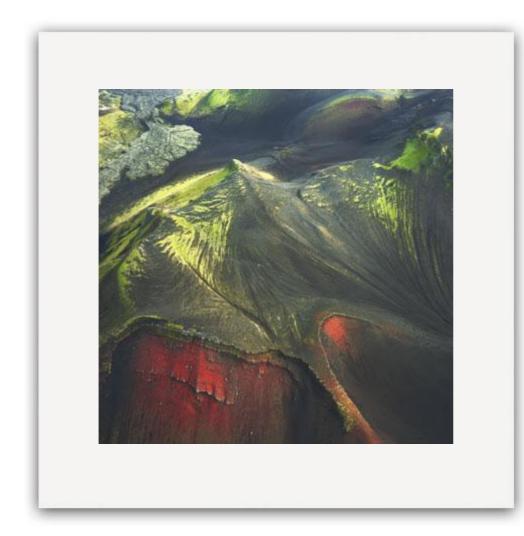

# "INSIDE THE VOLCANO"

motif size: 38X38 cm

external size: 48 x 48 cm

**Limited Edition** 

Art. ICE00252 12