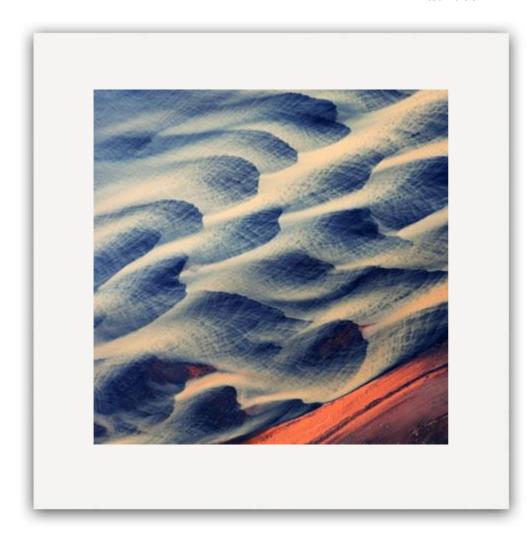

"THE RIFT"

motif size: 38X38 cm

external size: 48 x 48 cm

**Limited Edition** 

Art. ICE03615

2

"ART PATTERNS"

motif size: 38X38 cm