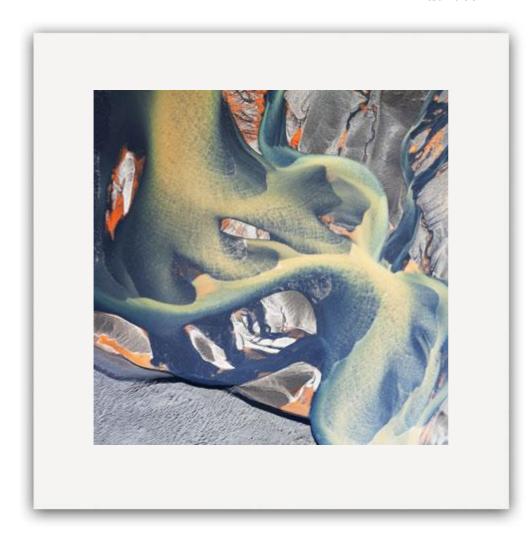

"THE RIFT"

motif size: 38X38 cm

external size: 48 x 48 cm

**Limited Edition** 

Art. ICE03615

2

"ART PATTERNS"

motif size: 38X38 cm